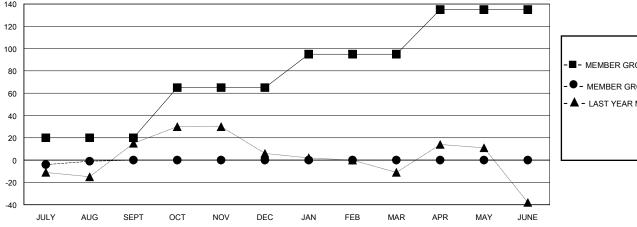

## GOALS AND ACTUAL MEMBERS CUMULATIVE

| -■- | MEMBER | GROWTH | NET | GOAL |
|-----|--------|--------|-----|------|
|-----|--------|--------|-----|------|

- MEMBER GROWTH ACTUAL

- LAST YEAR MEMBERSHIP ACTUAL