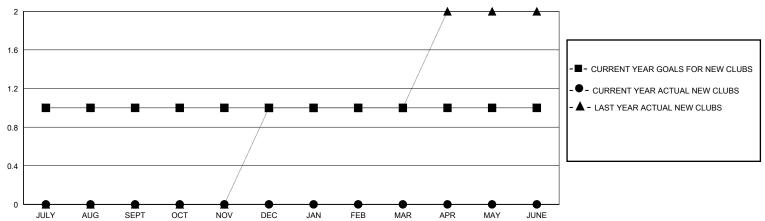

| 0         | 0             | JULY/AUG/SEPT         | 20                     | 35                      | 31                                                 |
| OCT/NOV/DEC           | 0             | 0         | 0             | OCT/NOV/DEC           | 45                     | 0                       | 0                                                  |
| JAN/FEB/MAR           | 0             | 0         | 0             | JAN/FEB/MAR           | 30                     | 0                       | 0                                                  |
| APR/MAY/JUNE          | 0             | 0         | 0             | APR/MAY/JUNE          | 40                     | 0                       | 0                                                  |

## GOALS AND ACTUAL NEW CLUBS CUMULATIVE



## GOALS AND ACTUAL MEMBERS CUMULATIVE



| -■- | MEMBER | GROWTH | NET | GOAL |
|-----|--------|--------|-----|------|
|-----|--------|--------|-----|------|

- MEMBER GROWTH ACTUAL

- LAST YEAR MEMBERSHIP ACTUAL

| DROPPED CLUBS: 0 |    |
|------------------|----|
| DROPPED MEMBERS  |    |
| DECEASED         | 6  |
| CLUB CANCELLED   | 0  |
| OTHER            | 24 |
| TOTAL            | 30 |

| 15 CLUBS OF 58 ADDED 1 OR MORE | GENDER DISTRIBUTION                 |  |  |  |
|--------------------------------|-------------------------------------|--|--|--|
| NEW MEMBERS                    | MALE 923 (66.59%)                   |  |  |  |
| 1                              | FEMALE 463 (33.41%)                 |  |  |  |
|                                |                                     |